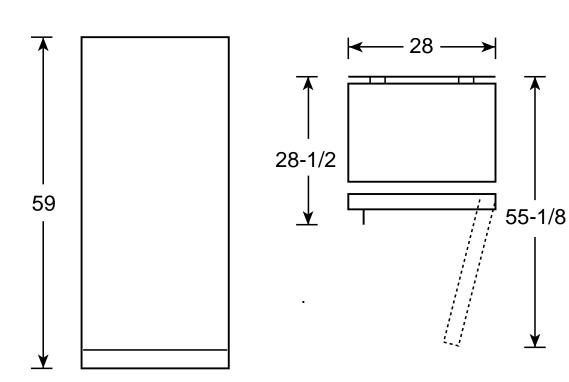

#### **Dimensions (in inches)**

Top View

| Air Clearances  |   |
|-----------------|---|
| Each side (in.) | 3 |
| Top (in.)       | 3 |
| Back (in.)      | 3 |

For answers to your Monogram,® GE Profile™ or GE® appliance questions, visit our website at GEAppliances.com or call GE Answer Center® service, 800.626.2000.